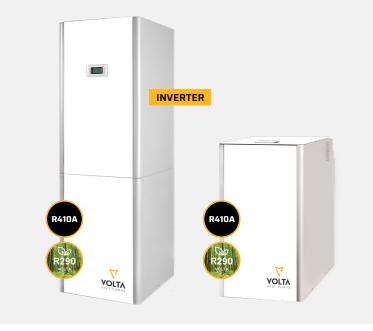

# **VOLTA W-S/L** – DOMESTIC RANGE

### Volta W-S

- Volta W-L: Stainless steel DHW tank of 165 litres
- Refrigerant R290 or R410A
- Sources:

 $\triangle$ 

\_

- Up to 4 shunt groups

- Up to 3 units in cascade

Internet connection and remote controlPV hybridisation inbuilt

Three Phase

20-80 kW

Volta by Ecoforest is designed and manufactured in Spain. ESS is the distribution partner in the UK for sales and warranty support. The Volta geothermal heat pump range is one of the most advanced on the market. The water-to-water range are built with speedy compressors and inverter technology which means they achieve unique efficiencies and are suitable for domestic and commercial installations.