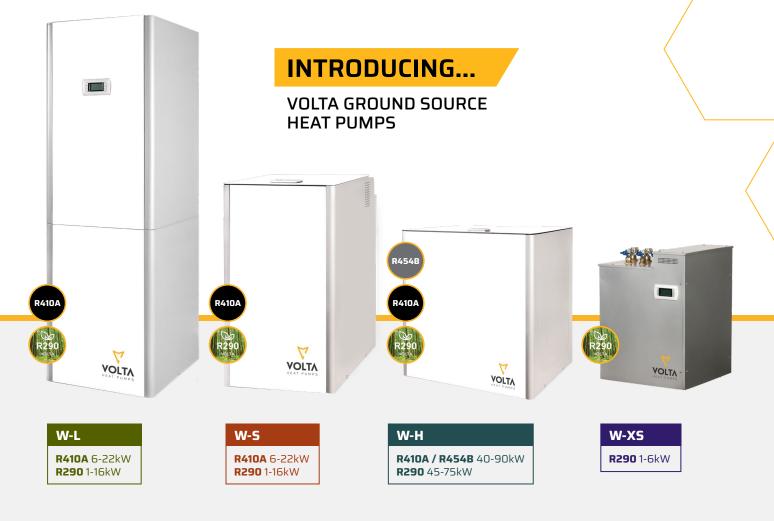

# **VOLTA W-S/L** – DOMESTIC RANGE

### Volta W-S

- Volta W-L: Stainless steel DHW tank of 165 litres
- Refrigerant R290 or R410A
- Sources:

 $\triangle$ 

\_

- Up to 4 shunt groups

- Up to 3 units in cascade

Internet connection and remote controlPV hybridisation inbuilt

# **VOLTA W-H** – COMMERCIAL RANGE

- Volta W-H HIGH POWER
- Refrigerant R290, R410A or R454B
- Sources:

\_

1<sub>®</sub>

Up to 5 shunt groups

• Up to 6 units in cascade

- Simultaneous production heating – reversible and passive cooling
- Internet connection and remote control
- PV hybridisation inbuilt

Three Phase

20-80 kW

Volta by Ecoforest is designed and manufactured in Spain. ESS is the distribution partner in the UK for sales and warranty support. The Volta geothermal heat pump range is one of the most advanced on the market. The water-to-water range are built with speedy compressors and inverter technology which means they achieve unique efficiencies and are suitable for domestic and commercial installations.

# Volta ground source heat pumps offer a range of models suitable for domestic and commercial installations.

- Inverter Technology and Scroll Compressor.
- Heating, active cooling, passive cooling, DHW and swimming pool.
  Internet control.
- Hybridisation with photovoltaic energy.
- Simultaneous heating and cooling production.
- Hybridisation of heat sources.
- Integrated energy meters and performance monitoring.
- Control of external auxiliary equipment (gas boilers, electric heaters, etc.).