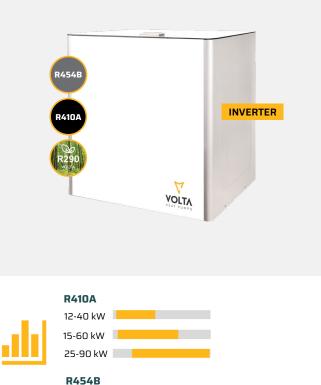

Three Phase

20-80 kW

Volta by Ecoforest is designed and manufactured in Spain. ESS is the distribution partner in the UK for sales and warranty support. The Volta geothermal heat pump range is one of the most advanced on the market. The water-to-water range are built with speedy compressors and inverter technology which means they achieve unique efficiencies and are suitable for domestic and commercial installations.