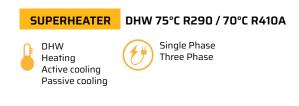

## W-H 45-75kW / R290

- Outlet water temperature up to 70°C DHW.
- Heating, cooling and pool without additional accessories.
- Superheater option included.
- Integrated energy meters.
- Compatible with: AU Technology, Remote Control and PV hybridisation.