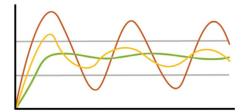

### VARIABLE SPEED COMPRESSOR

Volta invertor technology

Traditional inverter technology

On/Off Compressor