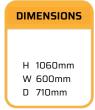

TURES**

- Inverter technology and Scroll compressor
- Ability to modulate thermal power (12.5-100%) and the speed of the production circulator (20-100%)
- Compact installations: circulation pumps, sasfety valves and expansion vessels of the primary and seconday circuits inbuilt. 3-way valve for DHW production integrated
- Active cooling inbuilt (VOLTA W-S-A and W-S-F)
   Passive cooling inbuilt (VOLTA W-S-P and W-S-F)

- Integrated energy meters
- Simultaneous heating and cooling production allowing unique performance
- SUPERHEATER: Allows DHW production up to 70°C without the need of an electrical heater
- Ground source or hybrid collection systems: management of modulating air source units
- Internet connection and remote control
- Hybridisation with photovoltaic enery inbuilt













#### COLLECTION







Air



Hybrid



#### **SERVICES**



DHW



Heating



Cooling



Pool



Photovoltaic



**RANGE** 

VOLTA W-S 10 1/3P

VOLTA W-S 14 1/3P VOLTA W-S 22 1/3P 1-10kW 3-14kW 5-22kW

## PRODUCTION MANAGEMENT





## CASCADE









- Inverter technology and Scroll compressor
- Power ranges: 1-10 kW / 3-14 kW / 5-22 kW
- Domestic hot water production with external tank
- Heating and pool production
- Active cooling production inbuilt
- Passive cooling production inbuilt (free cooling)
- Internet connection and remote control
- Photovoltaic hybridisation integrated
- Superheater for DHW production up to 70°C and for simultaneous DHW and heating/cooling
- Integrated cascade control of up to 3 units
- Single-phase (230V) or three-phase (400V) power supply

| VOLTA W-S-