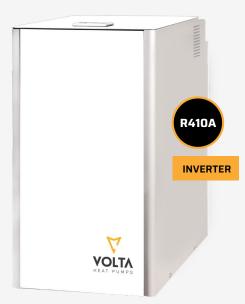

compressor
- Ability to modulate thermal power (12.5-100%) and the speed of the production circulator (20-100%)
- Compact installations: circulation pumps, sasfety valves and expansion vessels of the primary and seconday circuits inbuilt. 3-way valve for DHW production integrated
- Active cooling inbuilt (VOLTA W-S-A and W-S-F)
   Passive cooling inbuilt (VOLTA W-S-P and W-S-F)

- Integrated energy meters
- Simultaneous heating and cooling production allowing unique performance
- SUPERHEATER: Allows DHW production up to 70°C without the need of an electrical heater
- Ground source or hybrid collection systems: management of modulating air source units
- Internet connection and remote control
- Hybridisation with photovoltaic enery inbuilt













#### COLLECTION







Air



Hybrid



#### **SERVICES**



DHW



Heating



Cooling



Pool



Photovoltaic



**RANGE** 

VOLTA W-S 10 1/3P

VOLTA W-S 14 1/3P VOLTA W-S 22 1/3P 1-10kW 3-14kW 5-22kW

## PRODUCTION MANAGEMENT





## CASCADE









- Inverter technology and Scroll compressor
- Power ranges: 1-10 kW / 3-14 kW / 5-22 kW
- Domestic hot water production with external tank
- Heating and pool production
- Active cooling production inbuilt
- Passive cooling production inbuilt (free cooling)
- Internet connection and remote control
- Photovoltaic hybridisation integrated
- Superheater for DHW production up to 70°C and for simultaneous DHW and heating/cooling
- Integrated cascade control of up to 3 units
- Single-phase (230V) or three-phase (400V) power supply

| VOLTA W-S-H     | VOLTA W-S-P