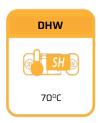

- Integrated energy meters
- Simultaneous heating and cooling production allowing unique performance
- SUPERHEATER: Allows DHW production up to 70°C without the need of an electrical heater
- Ground source or hybrid collection systems: management of modulating air source units
- Internet connection and remote control
- Hybridisation with photovoltaic energy integrated

- Internet connection and remote control
- Photovoltaic hybridisation integrated
- Superheater for DHW production up to 70°C and for simultaneous DHW and heating/cooling
- Integrated cascade control of up to 3 units
- Single-phase (230V) or three-phase (400V) power supply