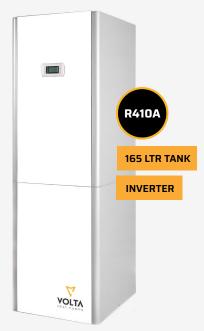

# W-L R410A 10/14/22kW

# **Ground Source Heat Pump** Brine to Water

## **KEY FEATURES**

- Inverter technology and Scroll compressor
- Ability to modulate thermal power (12.5-100%) and the speed of the production circulator (20-100%)
- Compact installation: circulators pumps, safety valves and expansion vessels of the primary and secondary circuits inbuilt. 3-way valve for the production of DHW integrated
- 165ltr stainless steel DHW tank inbuilt
- Active cooling inbuilt (VOLTA W-L-A and W-L-F)
  Passive cooling inbuilt (VOLTA W-L-P and W-L-F)

- Integrated energy meters
- Simultaneous heating and cooling production allowing unique performance
- SUPERHEATER: Allows DHW production up to 70°C without the need of an electrical heater
- Ground source or hybrid collection systems: management of modulating air source units
- Internet connection and remote control
- Hybridisation with photovoltaic energy integrated