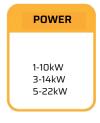

# W-L R410A 10/14/22kW

## W-L R410A 10/14/22kW **Ground Source Heat Pump** Brine to Water

- Inverter technology and Scroll compressor
- Power ranges: 1-10 kW / 3-14 kW / 5-22 kW
- DHW production with 165ltr stainless steel tank inbuilt
- Heating and pool production
- Active cooling production inbuilt
- Passive cooling production inbuilt (free cooling)