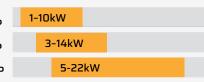

## W-L R410A 10/14/22kW **Ground Source Heat Pump** Brine to Water

- Inverter technology and Scroll compressor
- Power ranges: 1-10 kW / 3-14 kW / 5-22 kW
- DHW production with 165ltr stainless steel tank inbuilt
- Heating and pool production
- Active cooling production inbuilt
- Passive cooling production inbuilt (free cooling)