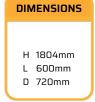

r
- Ability to modulate thermal power (12.5-100%) and the speed of the production circulator (20-100%)
- Compact installation: circulators pumps, safety valves and expansion vessels of the primary and secondary circuits inbuilt. 3-way valve for the production of DHW integrated
- 165ltr stainless steel DHW tank inbuilt
- Active cooling inbuilt (VOLTA W-L-A and W-L-F)
  Passive cooling inbuilt (VOLTA W-L-P and W-L-F)

- Integrated energy meters
- Simultaneous heating and cooling production allowing unique performance
- SUPERHEATER: Allows DHW production up to 70°C without the need of an electrical heater
- Ground source or hybrid collection systems: management of modulating air source units
- Internet connection and remote control
- Hybridisation with photovoltaic energy integrated













#### **SOURCE**











Hybrid

# SERVICES













Heating

Active/Passive Cooling

Pool

Photovoltaic

Internet

MODEL

DHW

VOLTA W-L 10 1/3P VOLTA W-L 14 1/3P VOLTA W-L 22 1/3P





# PRODUCTION MANAGEMENT





CASCADE





## W-L R410A 10/14/22kW **Ground Source Heat Pump** Brine to Water



- Inverter technology and Scroll compressor
- Power ranges: 1-10 kW / 3-14 kW / 5-22 kW
- DHW production with 165ltr stainless steel tank inbuilt
- Heating and pool production
- Active cooling production inbuilt
- Passive cooling production inbuilt (free cooling)

- Internet connection and remote control
- Photovoltaic hybridisation integrated
- Superheater for DHW production up to 70°C and for simultaneous DHW and heating/cooling
- Integrated cascade control of up to 3 units
- Single-p