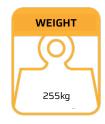

## **Ground Source Heat Pump** Brine to Water



#### **KEY FEATURES**

- Inverter technology and Scroll compressor
- Ability to modulate thermal power (15-100%) and the speed of the production circulator (20-100%)
- Compact installations: circulation pumps, safety valves and expansion vessels of the primary and seconday circuits inbuilt. 3-way valve for DHW production integrated
- Active cooling inbuilt (VOLTA W-S-A and W-S-F R290)
   Passive cooling inbuilt (VOLTA W-S-P and W-S-F R290)

- · Integrated energy meters
- Environmentally friendly, low GWP of 3
- Superheater option available on 10kW and 16kW models
- Ground source or hybrid collection systems: management of modulating air source units
- Internet connection and remote control
- Hybridisation with photovoltaic energy













#### **SOURCE**









Hybrid

SERVICES



DHW





Coolina



Pool



Photovoltaic



Internet

RANGE

VOLTA W-L 6 R290 1P

VOLTA W-L 10 R290 1/3P

VOLTA W-L 16 R290 1/3P



# PRODUCTION MANAGEMENT





CASCADE







- Inverter technology
- Power ranges: 1-6 kW / 2-10 kW / 4-16 kW
- Domestic hot water production with integrated 165ltr tank
- Heating and pool production
- Active cooling production inbuilt
- Passive cooling production inbuilt (free cooling)
- Internet connection and remote control

- Photovoltaic hybridisation integrated
- Superheater option available on 10kW and 16kW models
- Integrated cascade control of up to 3 units
- Single phase (230V) or three-phase (400V) power supply on 10kW and 16kW models

|      | VOLTA W-L-H            | VOLTA W-L-P