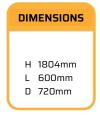

## **Ground Source Heat Pump** Brine to Water



#### **KEY FEATURES**

- Inverter technology and Scroll compressor
- Ability to modulate thermal power (15-100%) and the speed of the production circulator (20-100%)
- Compact installations: circulation pumps, safety valves and expansion vessels of the primary and seconday circuits inbuilt. 3-way valve for DHW production integrated
- Active cooling inbuilt (VOLTA W-S-A and W-S-F R290)
   Passive cooling inbuilt (VOLTA W-S-P and W-S-F R290)

- · Integrated energy meters
- Environmentally friendly, low GWP of 3
- Superheater option available on 10kW and 16kW models
- Ground source or hybrid collection systems: management of modulating air source units
- Internet connection and remote control
- Hybridisation with photovoltaic energy













#### **SOURCE**









Hybrid

SERVICES



DHW





Coolina



Pool



Photovoltaic



Internet

RANGE

VOLTA W-L 6 R290 1P

VOLTA W-L 10 R290 1/3P

VOLTA W-L 16 R290 1/3P



# PRODUCTION MANAGEMENT





CASCADE







- Inverter technology
- Power ranges: 1-6 kW / 2-10 kW / 4-16 kW
- Domestic hot water production with integrated 165ltr tank
- Heating and pool production
- Active cooling production inbuilt
- Passive cooling production inbuilt (free cooling)
- Internet connection and remote control

- Photovoltaic hybridisation integrated
- Superheater option available on 10kW and 16kW models
- Integrated cascade control of up to 3 units
- Single phase (230V) or three-phase (400V) power supply on 10kW and 16kW models

|      | VOLTA W-L-H            | VOLTA W-L-P